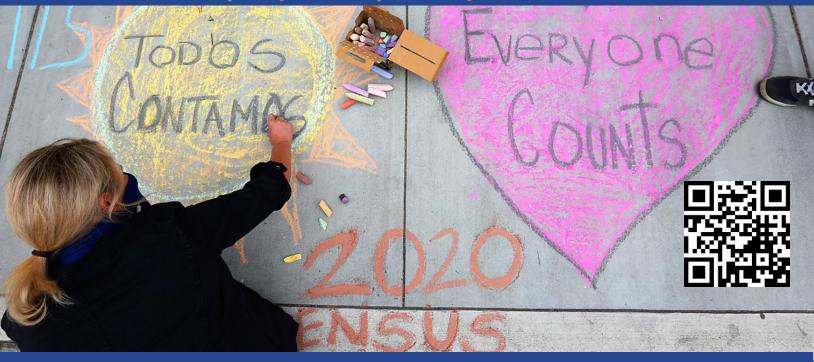

## CHALK ART CONTEST – CENSUS 2020

PROVIDED BY ZUFALL HEALTH Jee cream party to help raise your town <u>Census count!</u>

## IT'S TIME TO GET CREATIVE! JUST 4 STEPS TO ENTER:

**1.** Complete the Census 2020 either online, on paper or over the phone.

- 2. Choose a sidewalk or blacktop area where you can safely make chalk art.
- **3.** Draw something to promote Census 2020 and post a photo of your drawing on social media and tag Zufall Health:
  - Facebook: @ZufallHealthCenter
    - Instagram: @zufallhealthcenter
  - Twitter: @zufall\_health